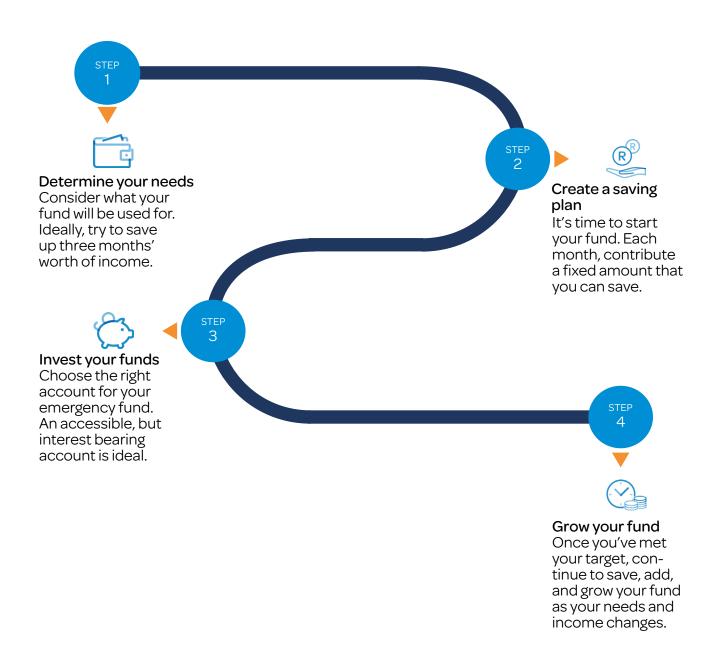

# Emergency funds Set up yours in 4 easy steps

Your emergency fund is just that - for emergencies. Setting up a list of criteria of when you plan to use your fund can help you manage your money

#### When should I know about using my Emergency Fund?

Your emergency fund is designed to help you manage unforeseen expenses. Before deciding to use it, remember to review your insurance policies to see what events you may already be covered for.